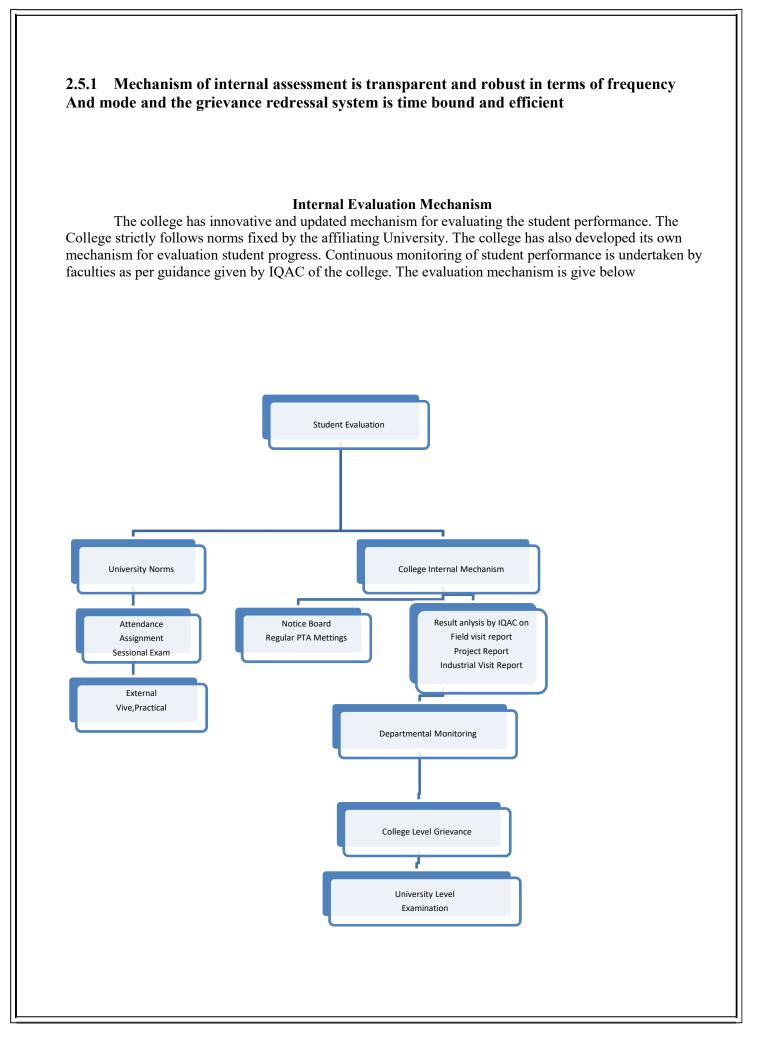

## 2.5 Evaluation Process and Reforms (30)

2.5.1 Mechanism of internal assessment is transparent and robust in terms of frequency And mode and the grievance redressal system is time bound and efficient

## 2.5 Evaluation Process and Reforms (30)

2.5.1 Mechanism of internal assessment is transparent and robust in terms offrequency and mode and the grievance redressal system is time bound and efficient

> Notices and Time table of Internal Examination (2017-2022)